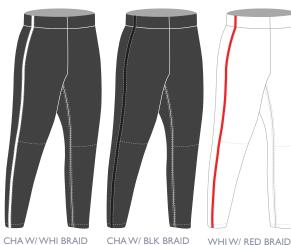

#### **TheGluv Revolution Braided Pant:**

Hand crafted in the USA, our Body Contouring fit slims and supports while providing flexibility and protection. TheGluv signature logo appears on the back pocket. Team Price \$48.

#### **TheGluv Revolution Solid Pant:**

Hand crafted in the USA, our Body Contouring fit slims and supports while providing flexibility and protection. TheGluv signature logo appears on the back pocket. Team Price \$42.