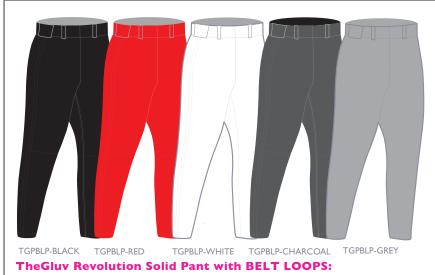

#### **TheGluv Revolution Solid Pant:**

Hand crafted in the USA, our Body Contouring fit slims and supports while providing flexibility and protection. TheGluv signature logo appears on the back pocket. Team Price \$42.