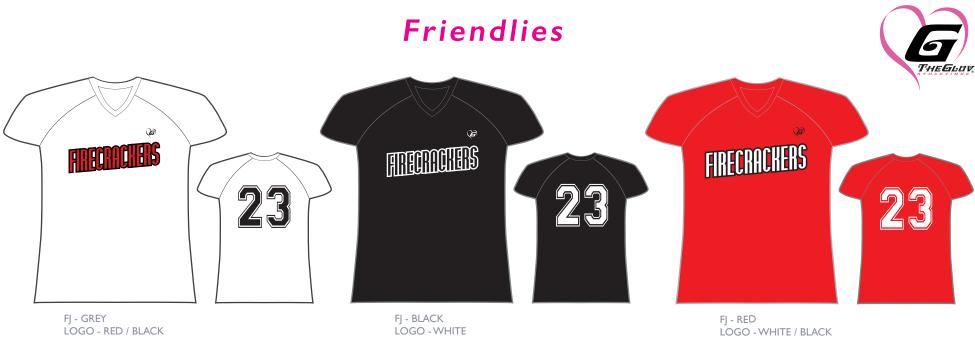

#### **Friendly Jersey**

Our popular Light Performance Weight Jersey features a V-Neck Pullover design, UV cut Finish and a slimming contoured fit cut Longer to stay tucked in. Screen Printed Logos and Back Numbers come Standard. (YS - AXXL: \$45 each, plus tax)

FJ - PINK LOGO - BLACK / WHITE