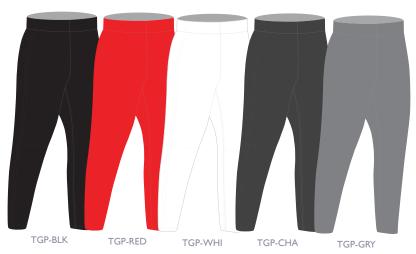

#### TheGluv Basicts

TheGluv offers many products in stock for immediate fulfillment.

Such items include:

- TheGluv Solid Pant in Black, Navy, Grey, Royal, White, Red, Charcoal
- TheGluv Compression Wear
- Headbands
- Active Wear

#### **TheGluv Pant Sizing Guide**

Adult Sizes

| Size    | Estimated Weight | Waist | Hips | Thigh | Inseam |
|---------|------------------|-------|------|-------|--------|
| X-Small | 95-115           | 24"   | 34"  | 18"   | 21"    |
| Small   | 115-130          | 26"   | 36"  | 19"   | 22"    |
| Medium  | 130-145          | 28"   | 38"  | 20"   | 23"    |
| Large   | 145-160          | 30"   | 40"  | 21"   | 24"    |
| X-Large | 160-175          | 32"   | 42"  | 22"   | 25"    |
| 2XL     | 175+             | 34"   | 45"  | 23"   | 26"    |

#### Youth Sizes

| Size    | Estimated Weight | Waist | Hips | Thigh | Inseam |
|---------|------------------|-------|------|-------|--------|
| Y-Small | 35-45            | 16"   | 26"  | 14"   | 17"    |
| Y-Med   | 45-60            | 18"   | 28"  | 15"   | 18"    |
| Y-Large | 60-75            | 20"   | 30"  | 16"   | 19"    |
| Y-XL    | 75-95            | 22"   | 32"  | 17"   | 20"    |

#### Adult Sizes

| Size    | Estimated Weight | Waist | Hips | Thigh | Inseam |
|---------|------------------|-------|------|-------|--------|
| X-Small | 95-115           | 24"   | 34"  | 18"   | 21"    |
| Small   | 115-130          | 26"   | 36"  | 19"   | 22"    |
| Medium  | 130-145          | 28"   | 38"  | 20"   | 23"    |
| Large   | 145-160          | 30"   | 40"  | 21"   | 24"    |
| X-Large | 160-175          | 32"   | 42"  | 22"   | 25"    |
| 2XL     | 175+             | 34"   | 45"  | 23"   | 26"    |