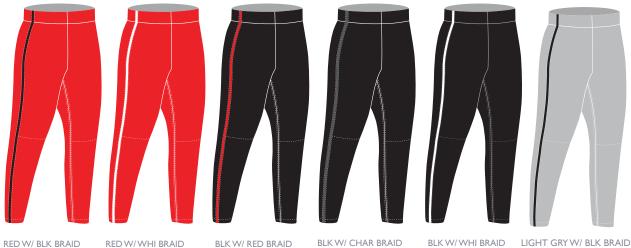

# TheGluv Revolution Braided Pant W BELT LOOPS:

Hand crafted in the USA, our Body Contouring fit slims and supports while providing flexibility and protection. TheGluv signature logo appears on the back pocket. Team Price \$52.

#### **TheGluv Revolution Braided Pant with BELT LOOPS:**

Hand crafted in the USA, our Body Contouring fit slims and supports while providing flexibility and protection. TheGluv signature logo appears on the back pocket. Team Price \$52.