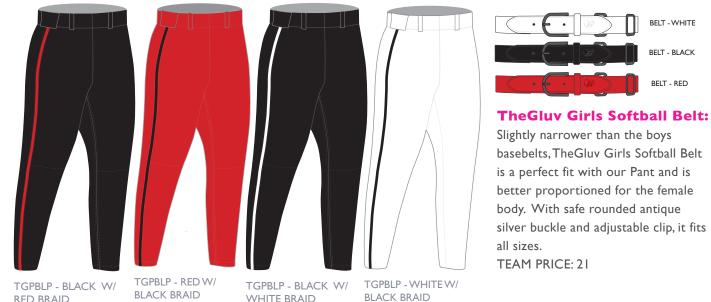

#### **TheGluv Revolution Braided Pant with BELT LOOPS:**

Hand crafted in the USA, our Body Contouring fit slims and supports while providing flexibility and protection. TheGluv signature logo appears on the back pocket. Team Price \$52.

#### **TheGluv Girls Softball Belt:**

Leave it to TheGluv to develop the first dedicated Girls Softball Belt! Slightly narrower than the boys basebelts, TheGluv Girls Softball Belt is a perfect fit with our Pant and is better proportioned for the female body. With safe rounded antique silver buckle and adjustable clip, it fits all sizes. TEAM PRICE: \$21