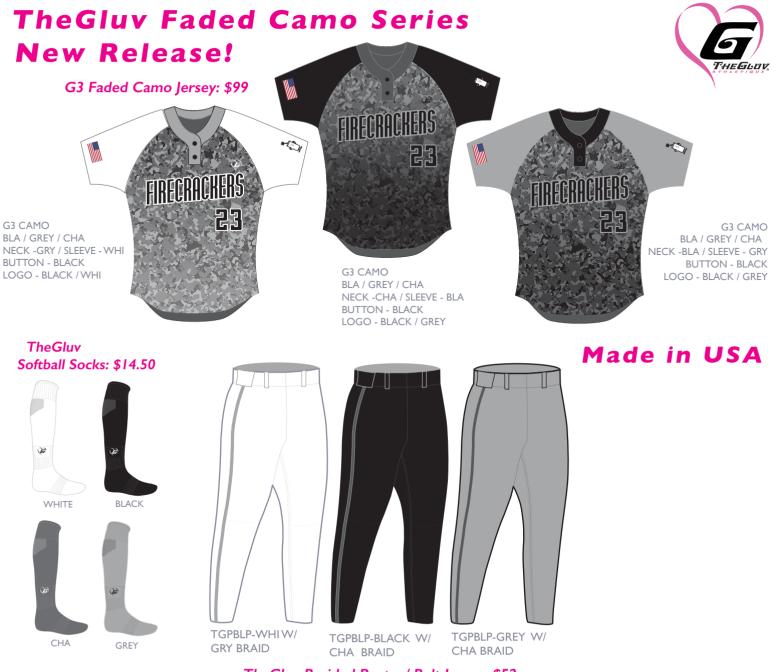

# G3 PINSTRIPE Sublimated Showcase package

#### **TheGluv Softball Socks:**

are made from Nylon and are softer, stronger, and gentler on the skin than Polyester socks (Every Other Brand!). They feature top ribbing above the knee to keep the sock in place, mesh panels located behind the upper calf for ventilation, upper and lower compression panels to provide ankle and foot support. Treat your Feet to the Best! Team Price \$14.50.

### G3 Collegiate Sublimated Jersey: \$99