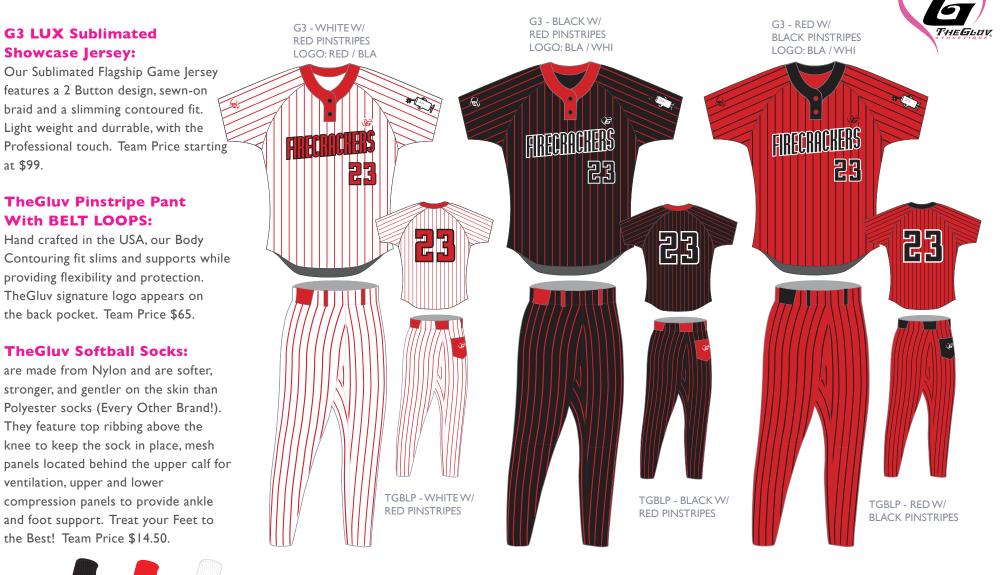

# G3 PINSTRIPE Sublimated Showcase package

#### **G3 LUX Showcase Jersey:**

Our Sublimated Flagship Game Jersey with sewn on braid trim, a 2 Button design and a slimming contoured fit. Light weight and durrable, with the Professional touch. Team Price starting at \$109 (if in TheGluv Pant Program).

# TheGluv Revolution Braided Pant W BELT LOOPS:

Hand crafted in the USA, our Body Contouring fit slims and supports while providing flexibility and protection. TheGluv signature logo appears on the back pocket. Team Price \$52.

#### **TheGluv Softball Socks:**

are made from Nylon and are softer, stronger, and gentler on the skin than Polyester socks (Every Other Brand!). They feature top ribbing above the knee to keep the sock in place, mesh panels located behind the upper calf for ventilation, upper and lower compression panels to provide ankle and foot support. Treat your Feet to the Best! Team Price \$14.50.