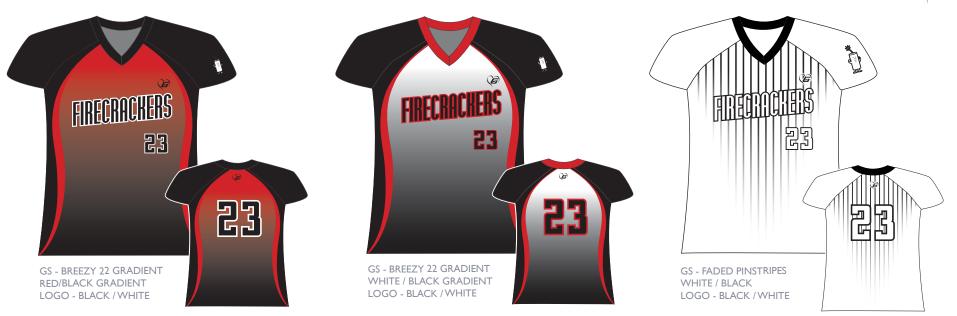

#### **TheGluv Sublimated Jerseys**

Made from our breathable micro fiber polyester fabric, TheGluv Sublimated Jerseys maintain the same performance and comfort standards we have become known for. Youth Small-XL, Adult XS-3XL. Team Price starting at \$75 (if in TheGluv Pant Program).