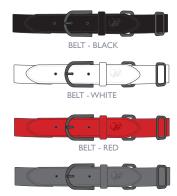

#### **TheGluv Girls Softball Belt:**

Leave it to TheGluv to develop the first dedicated Girls Softball Belt! Slightly narrower than the boys baseball belts, TheGluv Girls Softball Belt is a perfect fit with our Pant and is better proportioned for the female body. With safe rounded antique silver buckle and adjustable clip, it fits all sizes. TEAM PRICE: \$21

#### **TheGluv Girls Softball Belt:**

Leave it to TheGluv to develop the first dedicated Girls Softball Belt! Slightly narrower than the boys basebelts, TheGluv Girls Softball Belt is a perfect fit with our Pant and is better proportioned for the female body. With safe rounded antique silver buckle and adjustable clip, it fits all sizes. TEAM PRICE: \$21