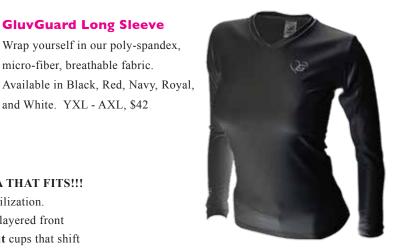

# **Sport Bras and Compression Wear**

**GluvGuard Long Sleeve** Wrap yourself in our poly-spandex, micro-fiber, breathable fabric.

and White. YXL - AXL, \$42