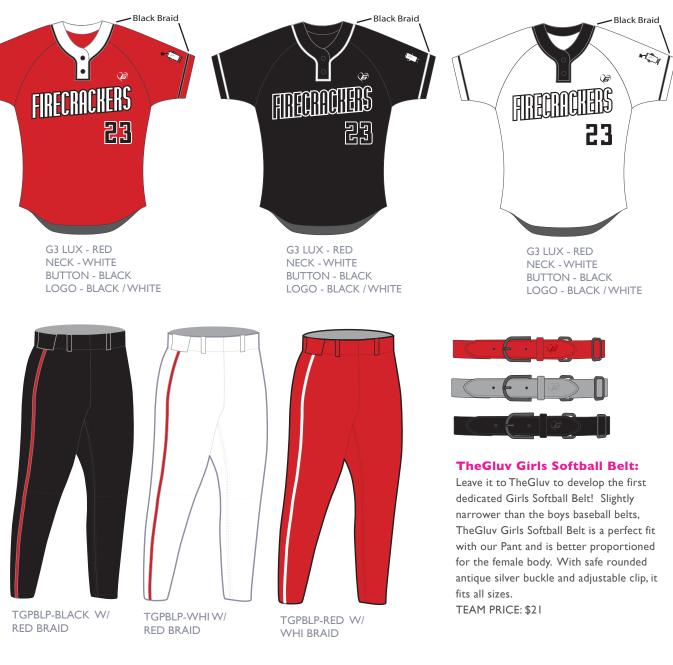

#### **G3 LUX Showcase Jersey:**

Our Sublimated Flagship Game Jersey with sewn on braid trim, a 2 Button design and a slimming contoured fit. Light weight and durrable, with the Professional touch. Team Price starting at \$109 (if in TheGluv Pant Program).

# TheGluv Revolution Braided Pant W BELT LOOPS:

Hand crafted in the USA, our Body Contouring fit slims and supports while providing flexibility and protection. TheGluv signature logo appears on the back pocket. Team Price \$52.

#### **TheGluv Girls Softball Belt:**

Leave it to TheGluv to develop the first dedicated Girls Softball Belt! Slightly narrower than the boys baseball belts, TheGluv Girls Softball Belt is a perfect fit with our Pant and is better proportioned for the female body. With safe rounded antique silver buckle and adjustable clip, it fits all sizes. TEAM PRICE: \$21