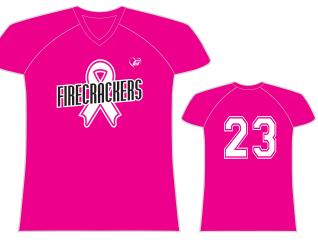

#### **Friendly Jersey**

Our popular Light Performance Weight Jersey features a V-Neck Pullover design, UV cut Finish and a slimming contoured fit cut Longer to stay tucked in. Screen Printed Logos and Back Numbers come Standard. (YS - AXXL: \$45 each, plus tax)

FJ - PINK LOGO - BLACK / WHITE