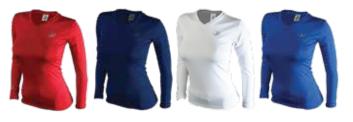

# **Sport Bras and Compression Wear**

**GluvGuard Long Sleeve** Wrap yourself in our poly-spandex, micro-fiber, breathable fabric.

and White. YXL - AXL, \$42

#### **TheGluv Sport Bra**

#### FINALLY - A SPORT BRA THAT FITS!!!

- A higher neck line for stabilization.
- Sturdy and Comfy double layered front compression support without cups that shift around.

• Wider stability straps, with generous back cut outs for shoulder mobility.

Black and White / sizes YXL - AXL, \$42