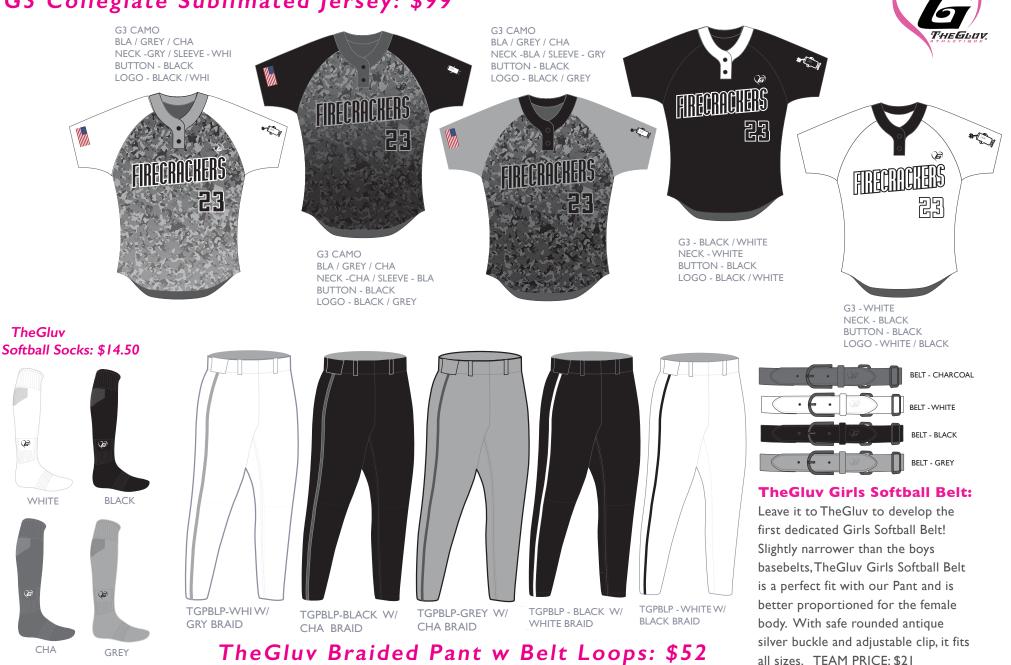

### G3 Collegiate Sublimated Jersey: \$99

# TheGluv Revolution Braided Pant W BELT LOOPS:

Hand crafted in the USA, our Body Contouring fit slims and supports while providing flexibility and protection. TheGluv signature logo appears on the back pocket. Team Price \$52.

#### **TheGluv Softball Socks:**

are made from Nylon and are softer, stronger, and gentler on the skin than Polyester socks (Every Other Brand!). They feature top ribbing above the knee to keep the sock in place, mesh panels located behind the upper calf for ventilation, upper and lower compression panels to provide ankle and foot support. Treat your Feet to the Best! Team Price \$14.50.

#### **TheGluv Girls Softball Belt:**

Leave it to TheGluv to develop the first dedicated Girls Softball Belt! Slightly narrower than the boys baseball belts, TheGluv Girls Softball Belt is a perfect fit with our Pant and is better proportioned for the female body. With safe rounded antique silver buckle and adjustable clip, it fits all sizes. TEAM PRICE: \$21