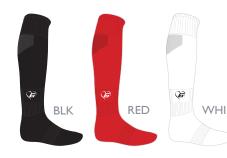

#### **TheGluv Softball Socks:**

are made from Nylon and are softer, stronger, and gentler on the skin than Polyester socks (Every Other Brand!). They feature top ribbing above the knee to keep the sock in place, mesh panels located behind the upper calf for ventilation, upper and lower compression panels to provide ankle and foot support. Treat your Feet to the Best! Team Price \$14.50.