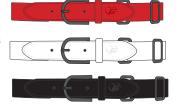

#### **TheGluv Girls Softball Belt:**

Leave it to TheGluv to develop the first dedicated Girls Softball Belt! Slightly narrower than the boys baseball belts, TheGluv Girls Softball Belt is a perfect fit with our Pant and is better proportioned for the female body. With safe rounded antique silver buckle and adjustable clip, it fits all sizes. TEAM PRICE: \$21