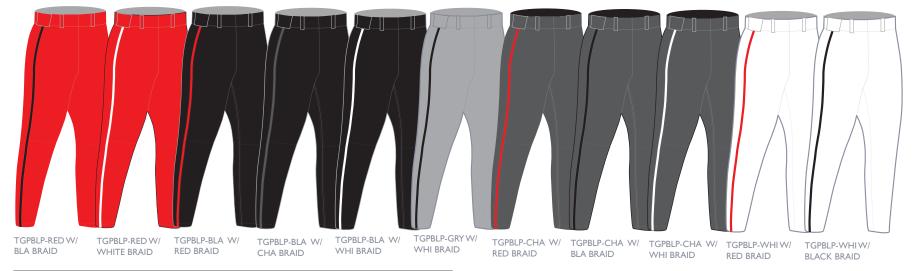

# TheGluv Revolution Braided Pant W BELT LOOPS:

Hand crafted in the USA, our Body Contouring fit slims and supports while providing flexibility and protection. TheGluv signature logo appears on the back pocket. Team Price \$52.

#### **TheGluv Revolution Braided Pant with BELT LOOPS:**

Hand crafted in the USA, our Body Contouring fit slims and supports while providing flexibility and protection. TheGluv signature logo appears on the back pocket. Team Price \$52.