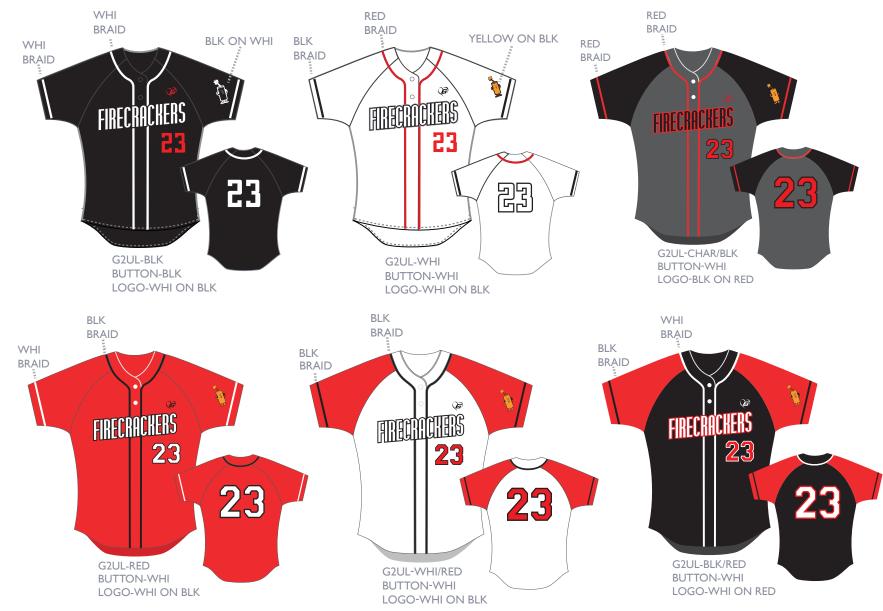

# InfiniteEdge G2 Showcase Jersey

Our Flagship Game Jersey features a 2 Button design, Full Tackle Twill Lettering, and a slimming contoured fit. Light weight and durrable, with a Professional look. **Team Price \$119 if in TheGluv Pant Program**.